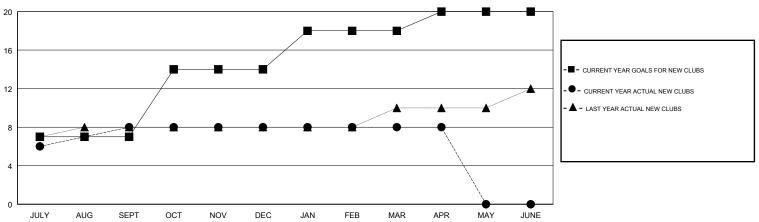

| 1             | JULY/AUG/SEPT         | 185                       | 287                     | 103                                                |
| OCT/NOV/DEC           | 7             | 0         | 3             | OCT/NOV/DEC           | 160                       | 189                     | 268                                                |
| JAN/FEB/MAR           | 4             | 0         | 2             | JAN/FEB/MAR           | 75                        | 72                      | 67                                                 |
| APR/MAY/JUNE          | 2             | 0         | 0             | APR/MAY/JUNE          | 50                        | 260                     | 16                                                 |

## GOALS AND ACTUAL NEW CLUBS CUMULATIVE



## GOALS AND ACTUAL MEMBERS CUMULATIVE



| DROPPED CLUBS: 6  DROPPED MEMBERS |     | 71 CLUBS OF 91 ADDED 1 OR MORE<br>NEW MEMBERS | GENDER DISTRIBUTION  MALE 2,645 (69.33%)  FEMALE 1,170 (30.67%)  Women Percentage Fiscal Year Goal: 2% |     |
|-----------------------------------|-----|-----------------------------------------------|--------------------------------------------------------------------------------------------------------|-----|
| DECEASED                          | 10  | OLIOK HERE FOR CHAIR ATIVE                    | TOTAL FAMILY UNIT MEMBERS                                                                              |     |
| CLUB CANCELLED                    | 114 | CLICK HERE FOR CUMULATIVE MEMBERSHIP DATA     |