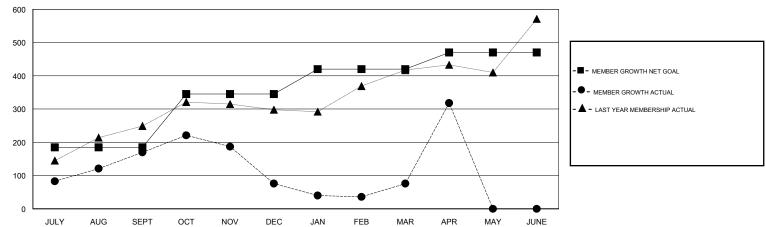

## GOALS AND ACTUAL MEMBERS CUMULATIVE

| DROPPED CLUBS: 6  DROPPED MEMBERS |     | 71 CLUBS OF 91 ADDED 1 OR MORE<br>NEW MEMBERS | GENDER DISTRIBUTION  MALE 2,645 (69.33%)  FEMALE 1,170 (30.67%)  Women Percentage Fiscal Year Goal: 2% |     |
|-----------------------------------|-----|-----------------------------------------------|--------------------------------------------------------------------------------------------------------|-----|
| DECEASED                          | 10  | OLIOK HERE FOR CHAIR ATIVE                    | TOTAL FAMILY UNIT MEMBERS                                                                              |     |
| CLUB CANCELLED                    | 114 | CLICK HERE FOR CUMULATIVE MEMBERSHIP DATA     |                                                                                                        |     |
| OTHER                             | 330 |                                               | FAMILY MEMBERS PAYING HALF DUES                                                                        | 767 |
| TOTAL                             | 454 |                                               |                                                                                                        |     |